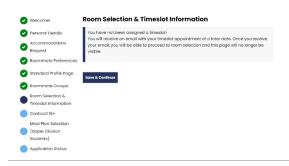

# 7. Room Selection and Time Slots

- 1. After completing the roommate group section, proceed to the room selection page.
- 2. Understanding Class Year, Lottery Numbers, and Time Slots:
  - Class Year and lottery numbers determine the order of room selection.
  - Lottery numbers are randomly assigned and not tradable, salable, exchangable, or transferrable.
  - Time Slots are assigned based on the number of participants and follow the class year and lottery number order.
- 3. Choose your room and bed space based on availability during your designated time slot.
- 4. Review and confirm your choices before submitting.