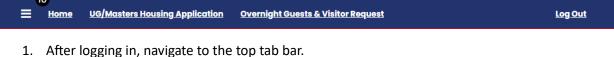

# Step 2: Navigating the Top Tab Bar

2. Locate and click on the tab corresponding to your program, such as "Undergraduate" or the specific professional program you are applying for.

| Apply |
|-------|
|       |