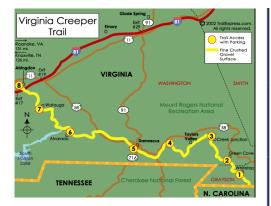

### Virginia Creeper Trail

Stretches 34 miles from Abington, Virginia down thru the lovely town of Damascus, Virginia, along the Whitetop Laurel River and up to its highest point, Whitetop Station near the North Carolina state Line at Whitetop, Virginia.

This former rail bed is rich in beauty and regional history. Easy biking adventure that you and your friends and family will talk about for a long time.

Wilderness Road State Park (Ewing, VA– 15 minutes from campus) A 200 acre unique outdoor living history museum at the base of the Cumberland Mountains with beautiful picnic areas, three picnic shelters, a playground, and the self guided Indian Ridge Trail. Visitors can enjoy the visitor center, home to a theater showing an award -winning docudrama, "Wilderness Road,Spirit of a Nation." The center also has a frontier museum and a gift shop with unique regional gifts.