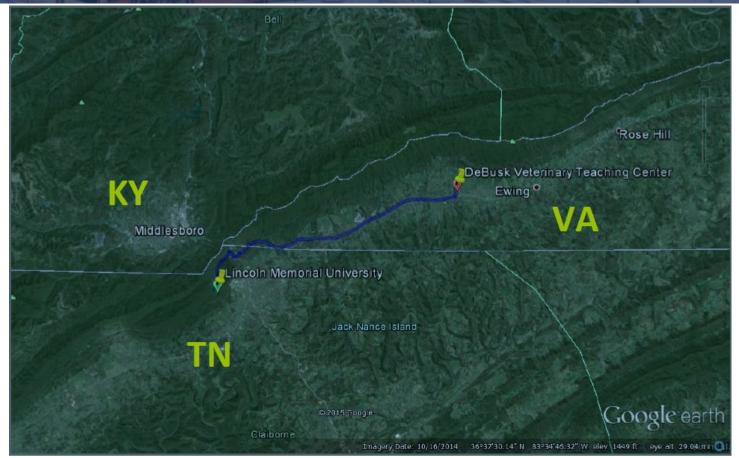

## DIRECTIONS

TO DEBUSK VETERINARY TEACHNG CENTER

- 1. Turn left out of campus.
- 2. Continue on Cumberland Gap Pkwy/US-25E S/TN-32. (0.9 miles)
- 3. Take the US-58 E ramp to Cumberland Gap Tn/Jonesville VA (0.2 miles)
- 4. Continue on US-58 E (10.7 miles)
- 5. Turn left onto Chadwell Station Rd. (0.1 miles)
- 6. Turn left onto DeBusk Farm Lane (0.1 miles)

TOTAL ESTIMATED TIME: 15 minutes | (12 miles)

## LMU-CVM DEBUSK VETERINARY TEACHING CENTER

Ewing, VA