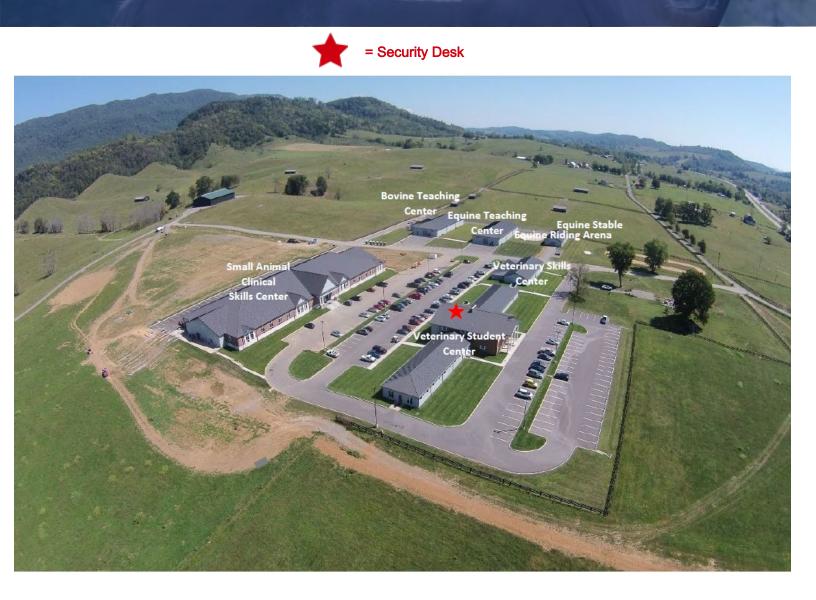

|

## LMU MAIN CAMPUS

Harrogate, TN



## DIRECTIONS

TO DEBUSK VETERINARY TEACHNG CENTER



- 1. Turn left out of campus.
- 2. Continue on Cumberland Gap Pkwy/US-25E S/TN-32. (0.9 miles)
- 3. Take the US-58 E ramp to Cumberland Gap Tn/Jonesville VA (0.2 miles)
- 4. Continue on US-58 E (10.7 miles)
- 5. Turn left onto Chadwell Station Rd. (0.1 miles)
- 6. Turn left onto DeBusk Farm Lane (0.1 miles)

TOTAL ESTIMATED TIME: 15 minutes | (12 miles)

## LMU-CVM DEBUSK VETERINARY TEACHING CENTER

Ewing, VA



## AIRPORT

**MAJOR- PUBLIC** 



McGhee Tyson Airport | Knoxville 2055 Alcoa Hwy Alcoa, TN 37701 865.342.3000



Tri-Cities Regional Airport 2525 TN-75 Blountville, TN 37617 423.325.6000



Blue Grass Airport 4000 Terminal Drive Suite 206 Lexington, KY 40510 859.425.3100



Nashville International Airport

1 Terminal Drive Suite 501 Nashville, TN 37214 615.275.1675







Atlanta International Airport 6000 N Terminal Pkwy Atlanta, GA 30320 800.897.1910 Charlotte Douglas International Airport 5501 R C Josh Birmingham Pkwy Charlotte, NC 28208 704.359.4013

## AIRPORT

LOCAL- PRIVATE



Middlesboro -Bell County Airport 1420 Dorchester Ave Middlesboro, KY 40965 606.242.3134







Lee County Airport 773 Airport Road Jonesville, VA 24263 276.346.7714

## ANIMAL SHELTERS

1 OF 3



Appalachia