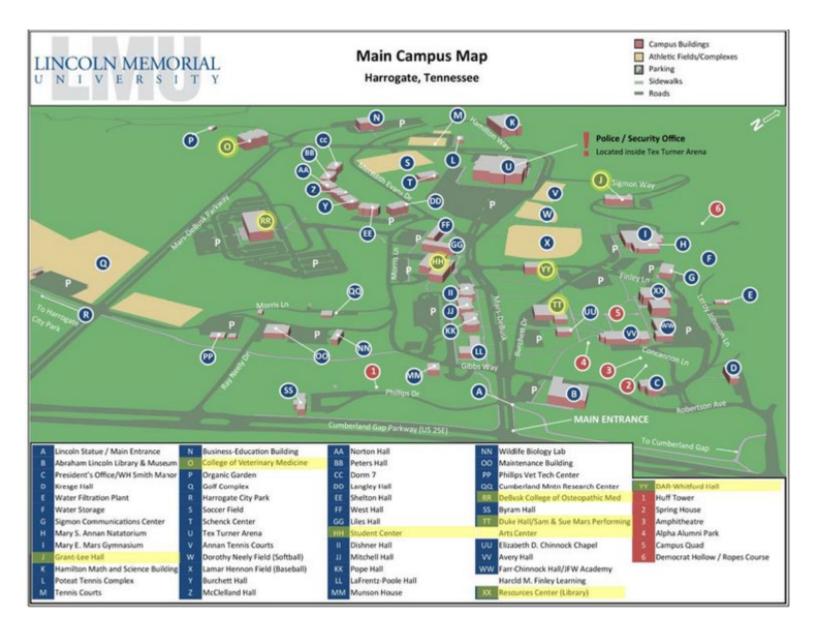

Jacksboro exit). This will be highway 63. Go east<br>on highway 63 approximately 35 miles to Harrogate, TN. At the junction of highway 63 and the Cumberland Gap<br>Parkway (highway 25E), make a left onto hwy 25E. You will pass Gondolier on your left, and then approx. 1/2 mile<br>on your left will be the main entrance for Lincoln Memorial University.                                                                                                                                                                                                                                                                                                                                                                                                                           |

## LMU MAIN CAMPUS

Harrogate, TN



## DIRECTIONS

TO DEBUSK VETERINARY TEACHNG CENTER



- 1. Turn left out of campus.
- 2. Continue on Cumberland Gap Pkwy/US-25E S/TN-32. (0.9 miles)
- 3. Take the US-58 E ramp to Cumberland Gap Tn/Jonesville VA (0.2 miles)
- 4. Continue on US-58 E (10.7 miles)
- 5. Turn left onto Chadwell Station Rd. (0.1 miles)
- 6. Turn left onto DeBusk Farm Lane (0.1 miles)

TOTAL ESTIMATED TIME: 15 minutes | (12 miles)

## LMU-CVM DEBUSK VETERINARY TEACHING CENTER

Ewing, VA



## AIRPORT

**MAJOR- PUBLIC** 



McGhee Tyson Airport | Knoxville 2055 Alcoa Hwy Alcoa, TN 37701 865.342.3000



Tri-Cities Regional Airport 2525 TN-75 Blountville, TN 37617 423.325.6000



Blue Grass Airport 4000 Terminal Drive Suite 206 Lexington, KY 40510 859.425.3100



Nashville International Airport

1 Terminal Drive Su